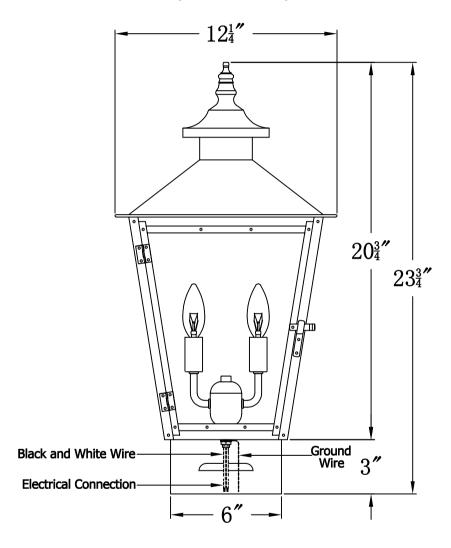

## CONCEPTION STREET 42 Electric With Copper Pier Mount (CS-42E CPM2)

| The CopperSmith          |                        |                                            |  |  |
|--------------------------|------------------------|--------------------------------------------|--|--|
| Product Description      | Drawing Description    | 9152 Hard Drive                            |  |  |
| Sockets:2-E12 Candelabra | REV:A/0                | Foley Alabama 36536                        |  |  |
| Watts:2-60W              | Date:08/05/2021        | SKU Number:CS-42E                          |  |  |
|                          | Drawing by:Jason Huang | Product Name:Conception Street 42 Electric |  |  |