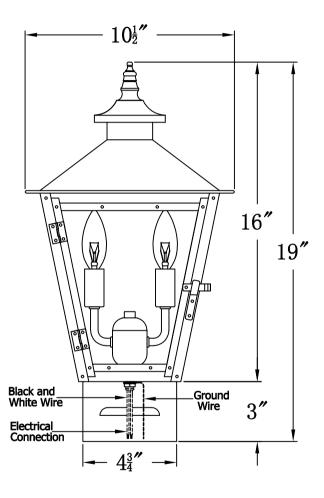

## CONCEPTION STREET 41 Electric With Copper Pier Mount (CS-41E CPM1)

| The CopperSmith          |                        |                                            |  |
|--------------------------|------------------------|--------------------------------------------|--|
| Product Description      | Drawing Description    | 9152 Hard Drive                            |  |
| Sockets:2-E12 Candelabra | REV:A/0                | Foley Alabama 36536                        |  |
| Watts:2-60W              | Date:07/26/2021        | SKU Number:CS-41E                          |  |
|                          | Drawing by:Jason Huang | Product Name:Conception Street 41 Electric |  |