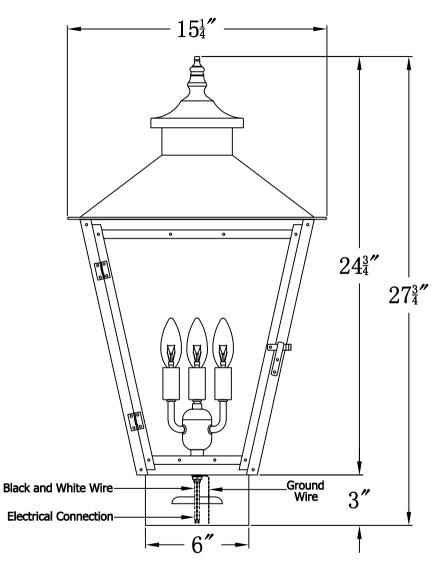

## CONCEPTION STREET 43 Electric With Copper Pier Mount (CS-43E CPM2)

| The CopperSmith          |                        |                                            |  |  |
|--------------------------|------------------------|--------------------------------------------|--|--|
| Product Description      | Drawing Description    | 9152 Hard Drive                            |  |  |
| Sockets:3-E12 Candelabra | REV:A/0                | Foley Alabama 36536                        |  |  |
| Watts:3-60W              | Date:08/09/2021        | SKU Number:CS-43E                          |  |  |
|                          | Drawing by:Jason Huang | Product Name:Conception Street 43 Electric |  |  |