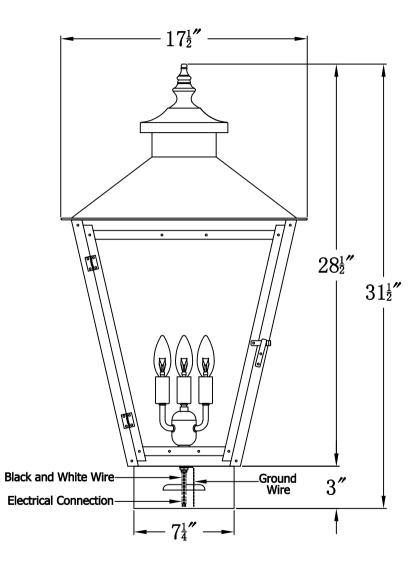

## CONCEPTION STREET 44 Electric With Copper Pier Mount (CS-44E CPM3)

| The CopperSmith          |                        |                                            |  |  |
|--------------------------|------------------------|--------------------------------------------|--|--|
| Product Description      | Drawing Description    | 9152 Hard Drive                            |  |  |
| Sockets:3-E12 Candelabra | REV:A/0                | Foley Alabama 36536                        |  |  |
| Watts:3-60W              | Date:08/12/2021        | SKU Number:CS-44E                          |  |  |
|                          | Drawing by:Jason Huang | Product Name:Conception Street 44 Electric |  |  |